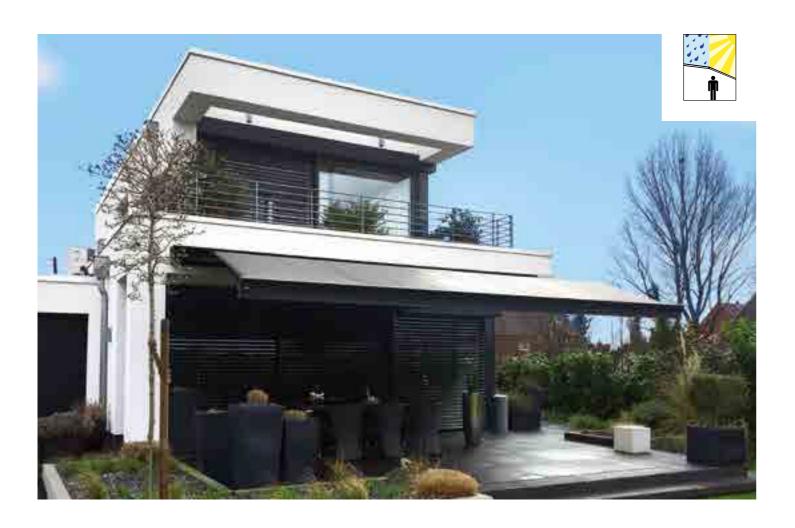

## **SUNRAIN**

The awning for sunshine and rain

Enjoy your terrace whatever the weather with SUNRAIN, the awning for sunshine and rain. That's what the patented structure combined with the absolutely waterproof fabric allows you to do, meaning you can plan your barbecue or summer party without having to worry about the weather.

### Reliable water run-off and high resilience

The patented SUNRAIN awning keeps the fabric taut and allows water to run off properly. Fitted with a high-performance waterproof fabric, it withstands prolonged rainfall. Two purlins prevent water collecting on the fabric. Water

runs off reliably from an awning inclination of only 5° (or 7.5° in coupled systems). That's why there is always plenty of room underneath the awning even if it is mounted at a low level. All the load-bearing parts are made of

specially hardened aluminium, ensuring safety even when under intensive stress. The sturdy construction allows a projection of up to 4 m.