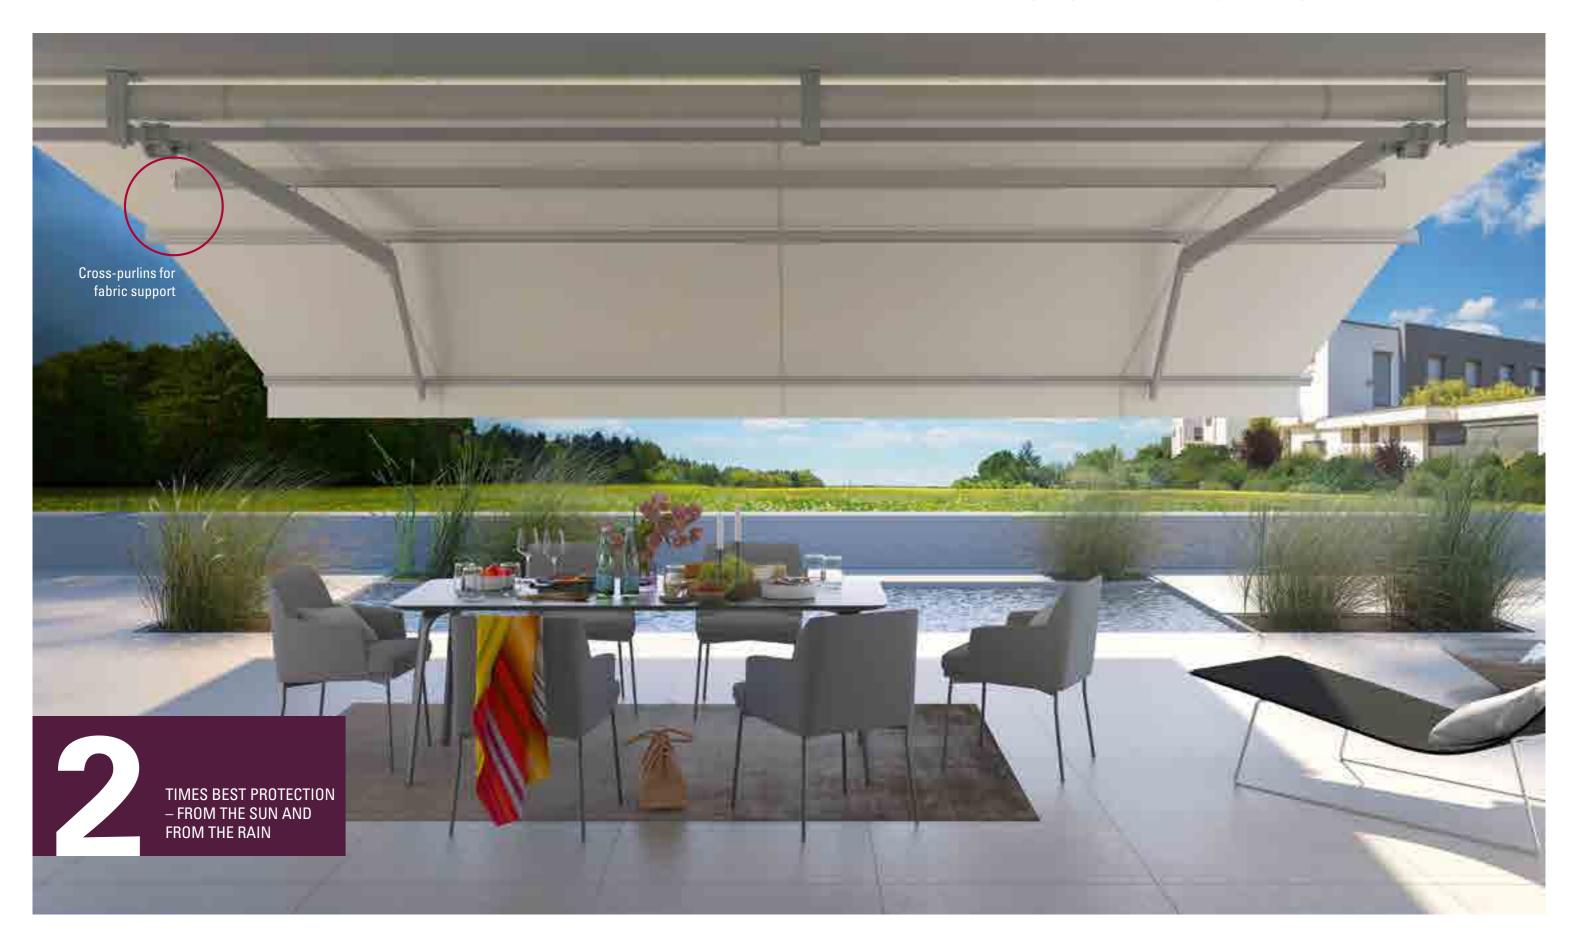

### Reliable water run-off and high resilience

The patented SUNRAIN awning keeps the fabric taut and allows water to run off properly. Fitted with a high-performance waterproof fabric, it withstands prolonged rainfall. Two purlins prevent water collecting on the fabric. Water

runs off reliably from an awning inclination of only 5° (or 7.5° in coupled systems). That's why there is always plenty of room underneath the awning even if it is mounted at a low level. All the load-bearing parts are made of

specially hardened aluminium, ensuring safety even when under intensive stress. The sturdy construction allows a projection of up to 4 m.