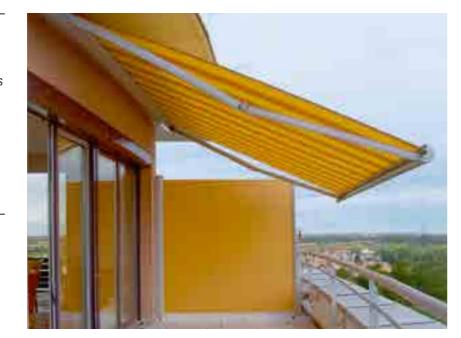

## **SUNRAIN**

The awning for sunshine and rain

Enjoy your terrace whatever the weather with SUNRAIN, the awning for sunshine and rain. That's what the patented structure combined with the absolutely waterproof fabric allows you to do, meaning you can plan your barbecue or summer party without having to worry about the weather.

### Reliable water run-off and high resilience

The patented SUNRAIN awning keeps the fabric taut and allows water to run off properly. Fitted with a high-performance waterproof fabric, it withstands prolonged rainfall. Two purlins prevent water collecting on the fabric. Water

runs off reliably from an awning inclination of only 5° (or 7.5° in coupled systems). That's why there is always plenty of room underneath the awning even if it is mounted at a low level. All the load-bearing parts are made of

specially hardened aluminium, ensuring safety even when under intensive stress. The sturdy construction allows a projection of up to 4 m.