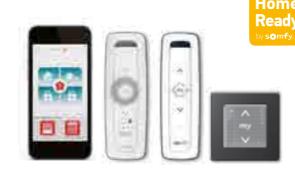

## **io radio control**For ease of use

SUNRAIN awnings come with an electric motor as standard. For even greater convenience, they can also be fitted with a radio-controlled motor with remote control on request. A number of remote controls (manual and wall switches) are available.

Somfy io radio controls can be integrated into Smart Home systems.