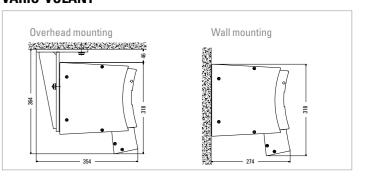

## **SUNRAIN VARIO-VOLANT**

Glare and privacy protection

without hood profile with hood profile

Tempotest Starscreen translucent fabric

### More protection from the low sun

The VARIO-VOLANT valance protects your privacy and acts as a reliable shield against sunlight coming in at an angle. That makes the glare and privacy screen an absolute must for west-facing balconies and terraces.

The fabric rolls up in the front profile and can be extended to any length, either by a crank handle or - and this is particularly convenient - by radio-controlled motor and remote control. The specially hardened arm parts allow a maximum projection of 4 m.

### Fabric with a view

For the VARIO-VOLANT valance, we offer fabrics that allow you to see outside while still preventing others looking inward. You can choose other fabrics from the LEINER collection as well, though (apart from e.g. waterproof Précontraint fabrics).