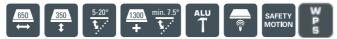

runs off reliably from an awning inclination of only 5° (or 7.5° in coupled systems). That's why there is always plenty of room underneath the awning even if it is mounted at a low level. All the load-bearing parts are made of

specially hardened aluminium, ensuring safety even when under intensive stress. The sturdy construction allows a projection of up to 4 m.

The fabric rolls up in the front profile and can be extended to any length, either by a crank handle or - and this is particularly convenient - by radio-controlled motor and remote control. The specially hardened arm parts allow a maximum projection of 4 m.