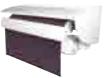

## **CASA SUNRAIN**

The cassette awning for sun and rain

The cubic CASA SUNRAIN combines the advantages of a cassette awning with patented SUNRAIN technology. Anyone wanting to use the space under the awning even when it is raining profits from the elegant combination with a cassette which perfectly protects the awning fabric and technology.

### Ideally tucked away in the cassette

The resilient design of the CASA SUNRAIN cassette awning for sunshine and rain ensures both safety and a long life. It's an investment that pays off, allowing a projection of up to 3.5 m to be achieved. In the retracted state, all the technology of the CASA SUN-

RAIN is held in the cubic cassette, safe from weather influences and dirt. When extended, the awning ensures reliable water run-off and hence perfect protection from the rain from an inclination of only 5 degrees.