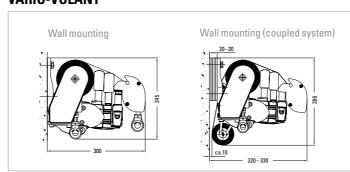

## **SUNRAIN VARIO-VOLANT**

Glare and privacy protection

without hood profile with hood profile

Tempotest Starscreen translucent fabric

### More protection from the low sun

The VARIO-VOLANT valance protects your privacy and acts as a reliable shield against sunlight coming in at an angle. That makes the glare and privacy screen an absolute must for west-facing balconies and terraces.

The fabric rolls up in the front profile and can be extended to any length, either by a crank handle or - and this is particularly convenient - by radio-controlled motor and remote control. The specially hardened arm parts allow a maximum projection of 4 m.