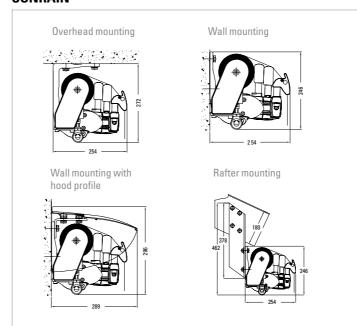

## **SUNRAIN**

## **SUNRAIN**

The awning for sunshine and rain

Enjoy your terrace whatever the weather with SUNRAIN, the awning for sunshine and rain. That's what the patented structure combined with the absolutely waterproof fabric allows you to do, meaning you can plan your barbecue or summer party without having to worry about the weather.

## **SUNRAIN**

The awning for all weathers