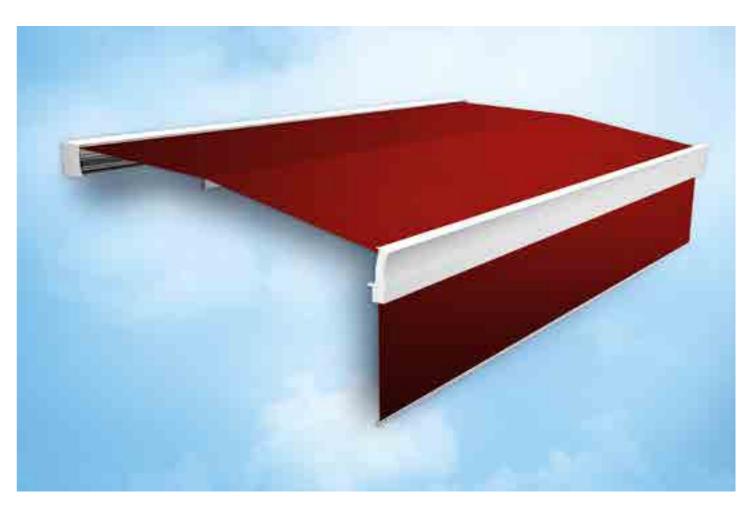

## **SUNRAIN**

The awning for sunshine and rain

Enjoy your terrace whatever the weather with SUNRAIN, the awning for sunshine and rain. That's what the patented structure combined with the absolutely waterproof fabric allows you to do, meaning you can plan your barbecue or summer party without having to worry about the weather.

### Reliable water run-off and high resilience

The patented SUNRAIN awning keeps the fabric taut and allows water to run off properly. Fitted with a high-performance waterproof fabric, it withstands prolonged rainfall. Two purlins prevent water collecting on the fabric. Water

runs off reliably from an awning inclination of only 5° (or 7.5° in coupled systems). That's why there is always plenty of room underneath the awning even if it is mounted at a low level. All the load-bearing parts are made of

specially hardened aluminium, ensuring safety even when under intensive stress. The sturdy construction allows a projection of up to 4 m.