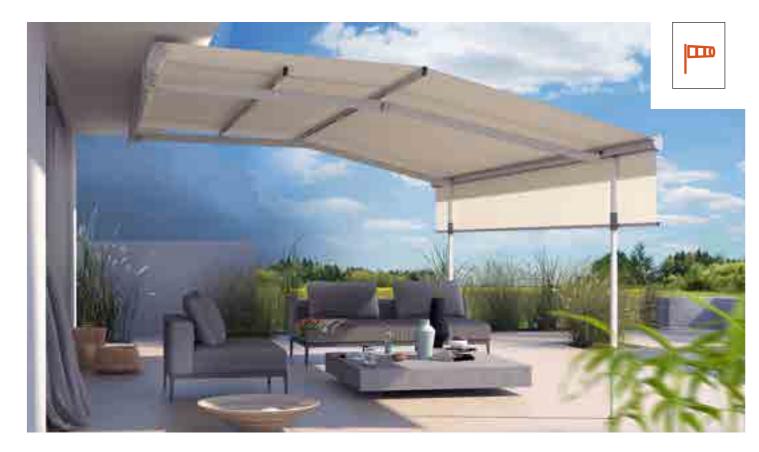

## **SUNRAIN VARIO-VOLANT**

Glare and privacy protection

without hood profile with hood profile

Tempotest Starscreen translucent fabric

### More protection from the low sun

The VARIO-VOLANT valance protects your privacy and acts as a reliable shield against sunlight coming in at an angle. That makes the glare and privacy screen an absolute must for west-facing balconies and terraces.

The fabric rolls up in the front profile and can be extended to any length, either by a crank handle or - and this is particularly convenient - by radio-controlled motor and remote control. The specially hardened arm parts allow a maximum projection of 4 m.

### Fabric with a view

For the VARIO-VOLANT valance, we offer fabrics that allow you to see outside while still preventing others looking inward. You can choose other fabrics from the LEINER collection as well, though (apart from e.g. waterproof Précontraint fabrics).