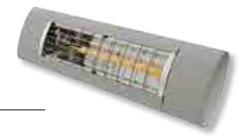

### Radiant heaters for long hours on the terrace

A radiant heater offers a pleasantly cosy warmth under the awning until late in the night or on autumn days. It can be mounted simply on the bracket tube or on the wall. The radiant heater can also be switched on and off remotely on request.