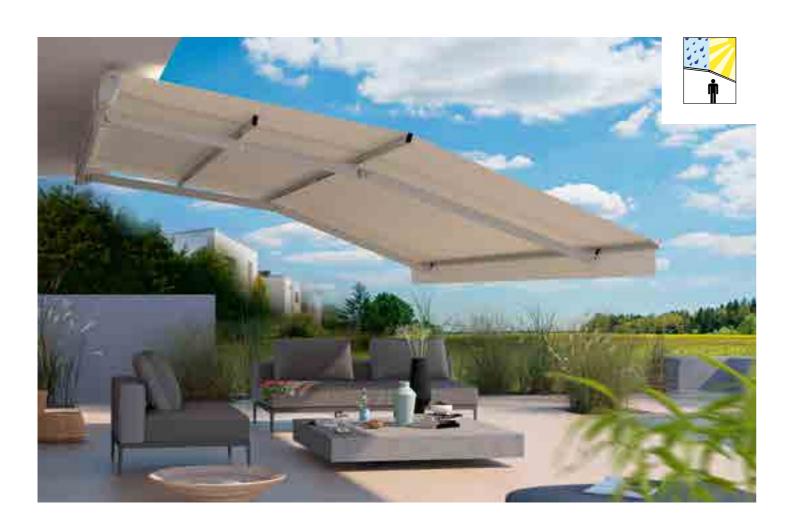

## **SUNRAIN**

The awning for sunshine and rain

Enjoy your terrace whatever the weather with SUNRAIN, the awning for sunshine and rain. That's what the patented structure combined with the absolutely waterproof fabric allows you to do, meaning you can plan your barbecue or summer party without having to worry about the weather.

### Reliable water run-off and high resilience

The patented SUNRAIN awning keeps the fabric taut and allows water to run off properly. Fitted with a high-performance waterproof fabric, it withstands prolonged rainfall. Two purlins prevent water collecting on the fabric. Water

runs off reliably from an awning inclination of only 5° (or 7.5° in coupled systems). That's why there is always plenty of room underneath the awning even if it is mounted at a low level. All the load-bearing parts are made of

specially hardened aluminium, ensuring safety even when under intensive stress. The sturdy construction allows a projection of up to 4 m.