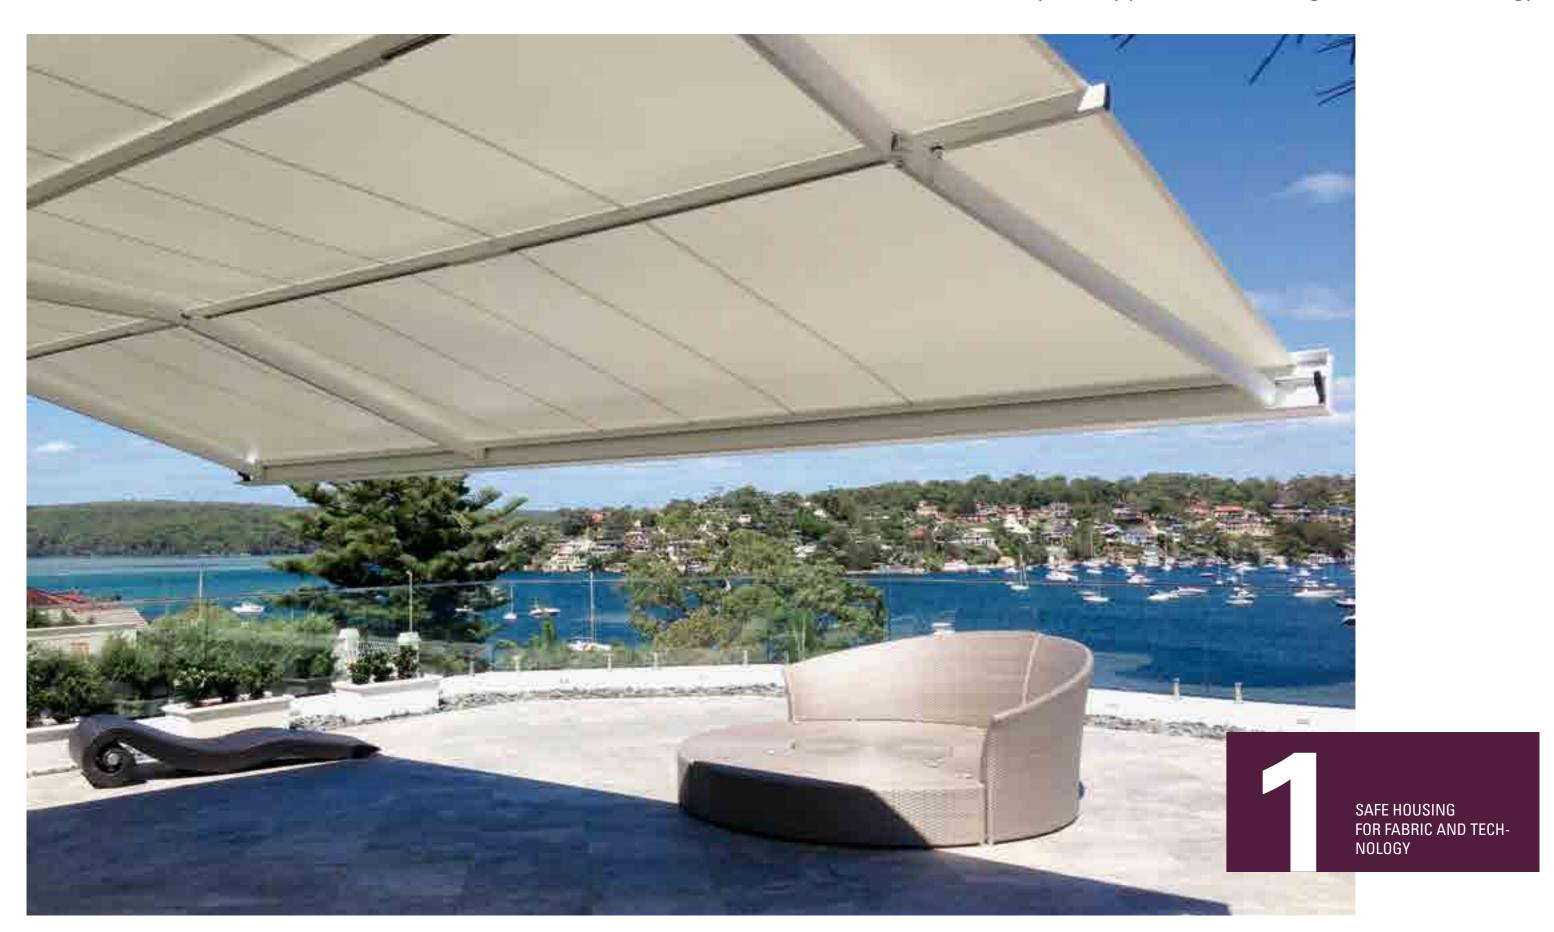

## **SUNRAIN**

The awning for sunshine and rain

Enjoy your terrace whatever the weather with SUNRAIN, the awning for sunshine and rain. That's what the patented structure combined with the absolutely waterproof fabric allows you to do, meaning you can plan your barbecue or summer party without having to worry about the weather.

### Reliable water run-off and high resilience

The patented SUNRAIN awning keeps the fabric taut and allows water to run off properly. Fitted with a high-performance waterproof fabric, it withstands prolonged rainfall. Two purlins prevent water collecting on the fabric. Water

runs off reliably from an awning inclination of only 5° (or 7.5° in coupled systems). That's why there is always plenty of room underneath the awning even if it is mounted at a low level. All the load-bearing parts are made of

specially hardened aluminium, ensuring safety even when under intensive stress. The sturdy construction allows a projection of up to 4 m.