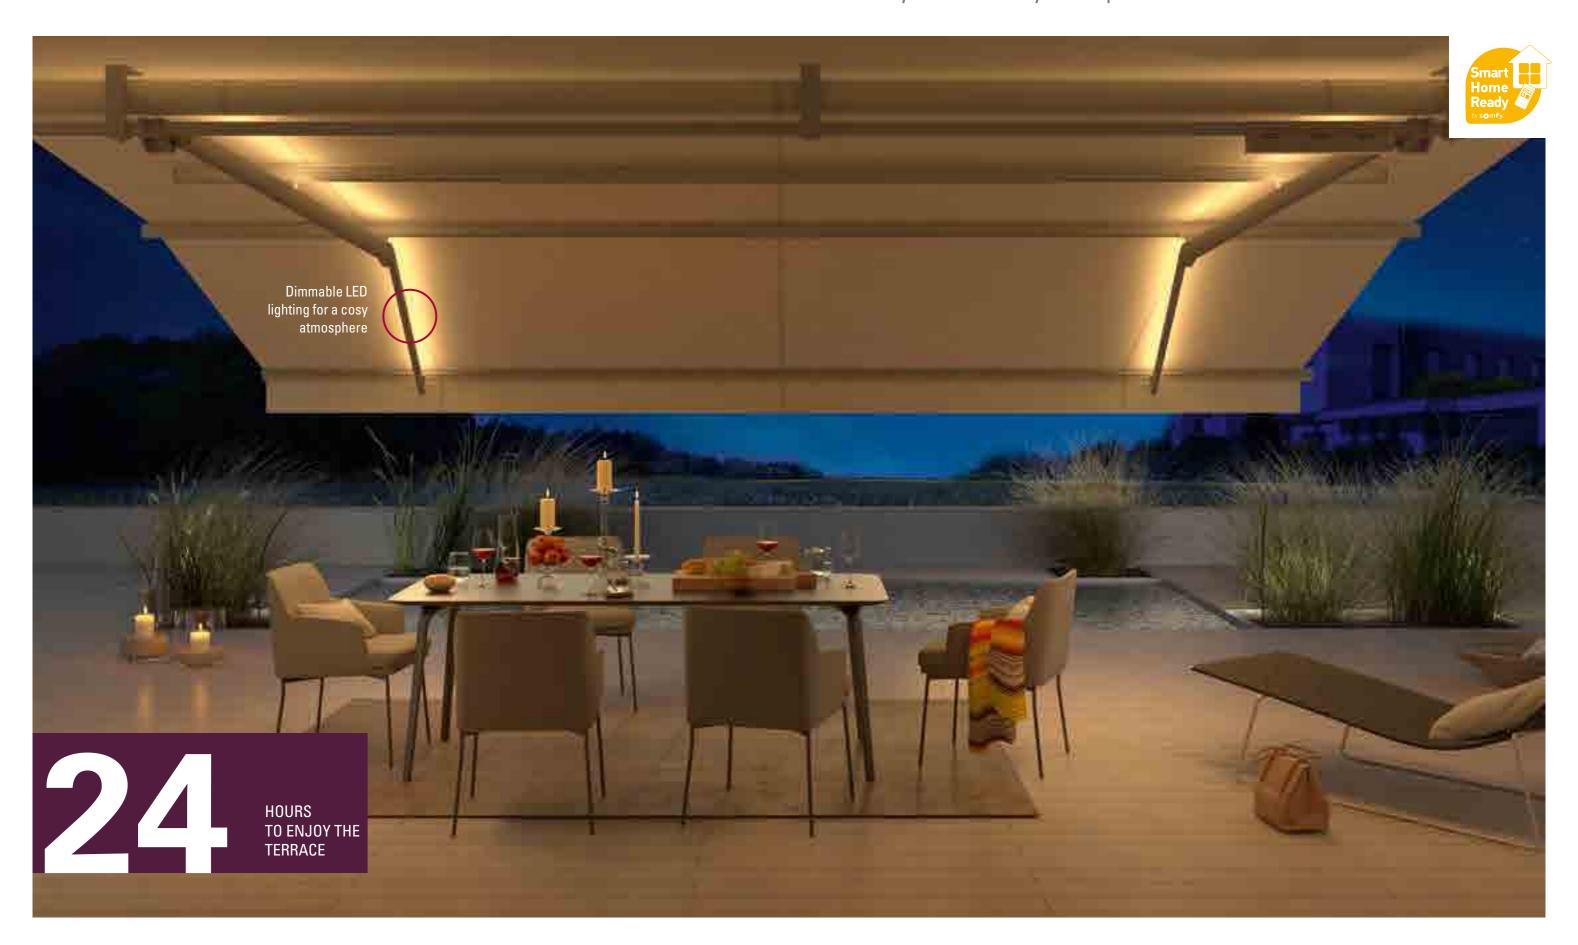

## **LED** lighting

Enjoy the terrace — long into the night

A meal with friends, or perhaps a glass of red wine with your partner: enjoy the time under your SUNRAIN until deep into the early hours with indirect lighting. It is invisibly integrated into the awning arms and can be dimmed remotely – for a moody atmosphere.