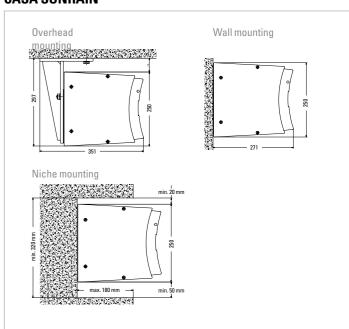

## **CASA SUNRAIN**

The cassette awning for sun and rain

The cubic CASA SUNRAIN combines the advantages of a cassette awning with patented SUNRAIN technology. Anyone wanting to use the space under the awning even when it is raining profits from the elegant combination with a cassette which perfectly protects the awning fabric and technology.

## **CASA SUNRAIN**

The cassette for sunshine and rain

### Ideally tucked away in the cassette

The resilient design of the CASA SUNRAIN cassette awning for sunshine and rain ensures both safety and a long life. It's an investment that pays off, allowing a projection of up to 3.5 m to be achieved. In the retracted state, all the technology of the CASA SUN-

RAIN is held in the cubic cassette, safe from weather influences and dirt. When extended, the awning ensures reliable water run-off and hence perfect protection from the rain from an inclination of only 5 degrees.